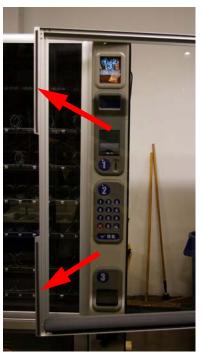

Fig A

Fig B

Install 1811081 GUARD-VANDAL-FILLER-TOP. Attach it to the top knockout. Drill 3 holes, use three 3157060 SCREW #8 32X.31 HEX HD to attach.

Open delivery bin and install 1811082 ROD-STOP-DEL DOOR-L/H on left side.