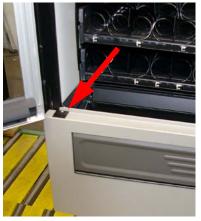

With the glass door open, install 4112095 TAPE - FOAM on the inside lip of the front glass door in two places.

Install 1815095 BRACE-MONETARY STABILIZER on the inside right wall of the monetary section. Use two 3157060 SCREW #8-32X.31 HEX HD.