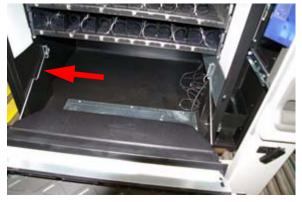

With the glass door open, install 4112095 TAPE - FOAM on the inside lip of the front glass door in two places.

Install 1815095 BRACE-MONETARY STABILIZER on the inside right wall of the monetary section. Use two 3157060 SCREW #8-32X.31 HEX HD.