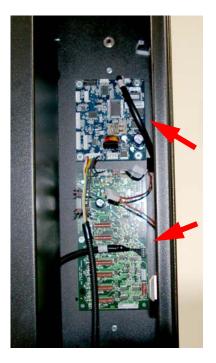

Install 1816008 MAIN CONTROLLER PCB W/PROGRAM - top board. Also install 1816016 PCB MER-CHANT MOTOR CNTL - bottom board inside the machine behind the monetary section.