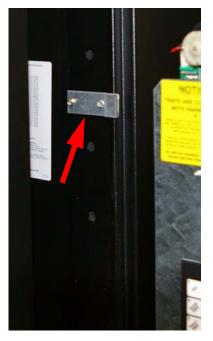

Fig A

Fig B

Install 1811081 GUARD-VANDAL-FILLER-TOP. Attach it to the top knockout. Drill 3 holes, use three 3157060 SCREW #8 32X.31 HEX HD to attach.

Open delivery bin and install 1811082 ROD-STOP-DEL DOOR-L/H on left side.