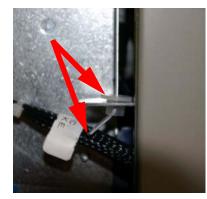

Install 3631171 CLIP-HARNESS-1.50 on the lower area of the coin mech bracket.

Install 1815082 SHOULDER WASHER on the coin mech bracket. Install one on the top and one of the bottom. Bend top of the bracket as shown in Fig B after installation.