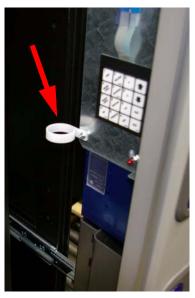

Install 3631171 CLIP-HARNESS-1.50 on the lower area of the coin mech bracket.

Install 1815082 SHOULDER WASHER on the coin mech bracket. Install one on the top and one of the bottom. Bend top of the bracket as shown in Fig B after installation.