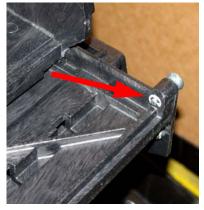

Install 3631171 CLIP-HARNESS-1.50 on the lower area of the coin mech bracket.

Install 1815082 SHOULDER WASHER on the coin mech bracket. Install one on the top and one of the bottom. Bend top of the bracket as shown in Fig B after installation.

Fig A

Fig B

Install 1811081 GUARD-VANDAL-FILLER-TOP. Attach it to the top knockout. Drill 3 holes, use three 3157060 SCREW #8 32X.31 HEX HD to attach.

Open delivery bin and install 1811082 ROD-STOP-DEL DOOR-L/H on left side.