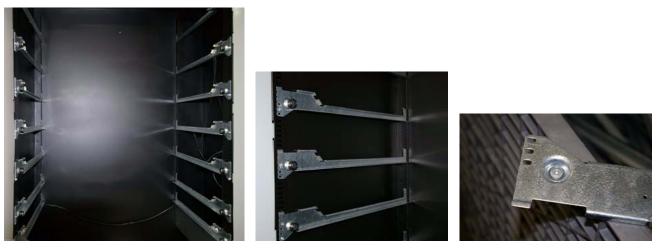

Install 9900425 RETAINING RING REINF E TYP .250 on both sides of tray axles.

Install 1817012 TRAY RAIL ASM-R/H W/ROLLER and 1817014 TRAY RAIL ASM-L/H W/ROLLER. Install all new tray rails in the same vertical position where the old rails were located