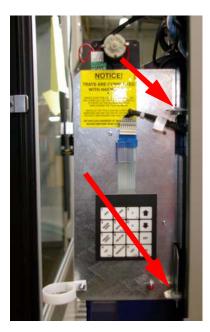

With the glass door open, install 4112095 TAPE - FOAM on the inside lip of the front glass door in two places.

Install 1815095 BRACE-MONETARY STABILIZER on the inside right wall of the monetary section. Use two 3157060 SCREW #8-32X.31 HEX HD.

Install 3631171 CLIP-HARNESS-1.50 on the lower area of the coin mech bracket.

Install 1815082 SHOULDER WASHER on the coin mech bracket. Install one on the top and one of the bottom. Bend top of the bracket as shown in Fig B after installation.