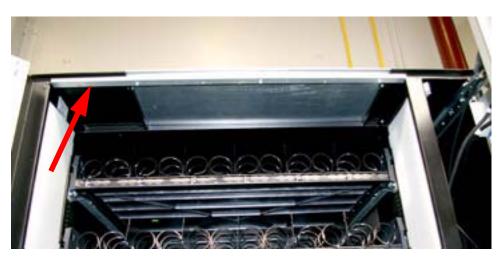

Install 4614027 SEAL on the inside top lip of delivery bin.

Install two 1812020 RAMP -DOOR on the top of delivery bin replacing the original and installing new part on the left side of the the delivery bin using two 6402064 RIVET-POP-ALUMI-NUM-.125 DI. There will be a new RAMP on both the right and the left sides.