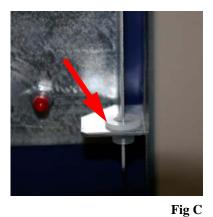

Install 3631171 CLIP-HARNESS-1.50 on the lower area of the coin mech bracket.

Install 1815082 SHOULDER WASHER on the coin mech bracket. Install one on the top and one of the bottom. Bend top of the bracket as shown in Fig B after installation.