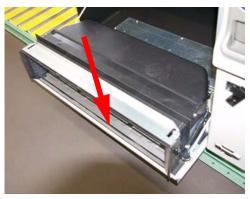

Install 4614027 SEAL on the inside top lip of delivery bin.

Install two 1812020 RAMP -DOOR on the top of delivery bin replacing the original and installing new part on the left side of the the delivery bin using two 6402064 RIVET-POP-ALUMI-NUM-.125 DI. There will be a new RAMP on both the right and the left sides.